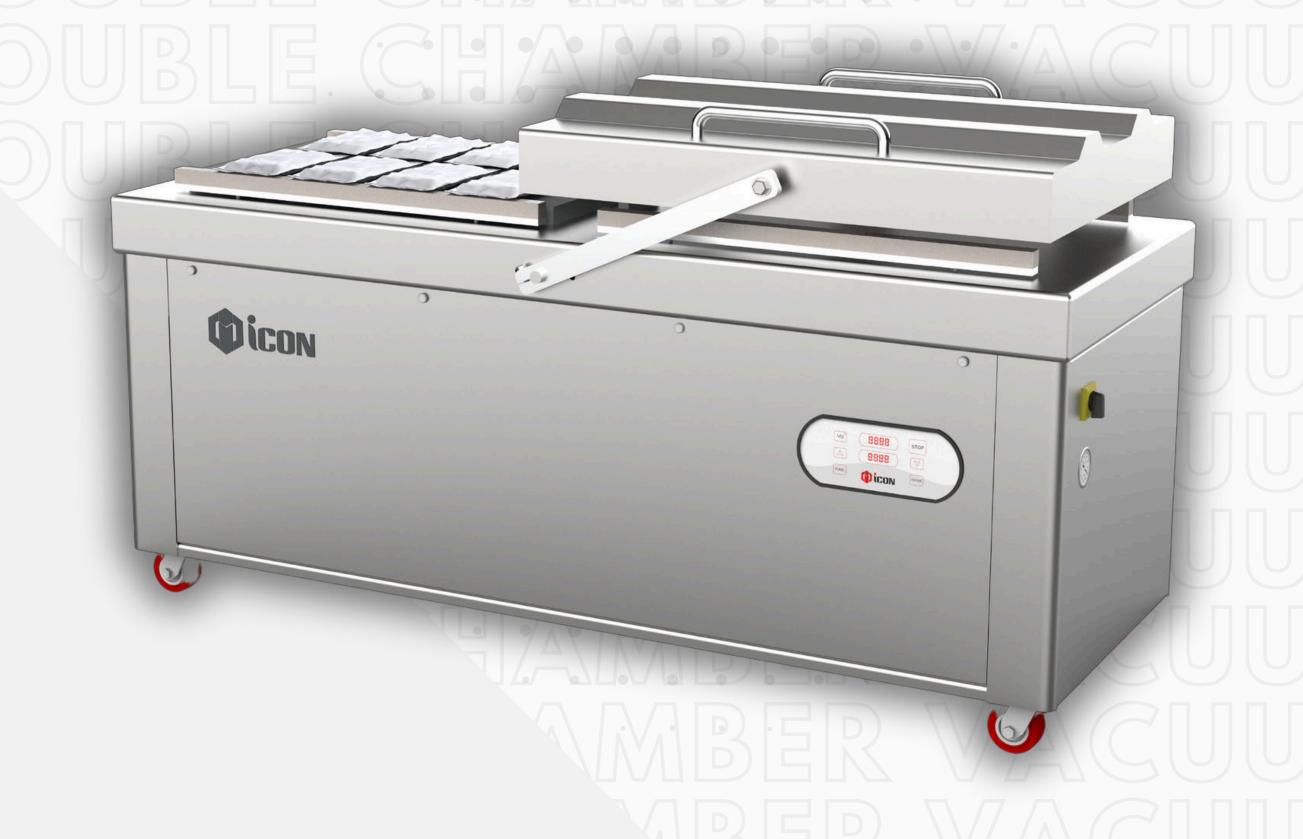

# DOUBLE CHAMBER VACUUM PACKING MACHINE

Advanced Vacuum

**Extended Shelf-Life** 

Hygienic & Safe Design

Secured Sealing

Consistent Quality

IP65 Standards

Enhance your food preservation with our Double Chamber Vacuum Packing Machine. Designed for efficiency, it features two separate chambers for quick and seamless packing. Ensure maximum freshness and extend shelf life, all while saving space and reducing waste. Ideal for restaurants, delis, and home kitchens alike!

The Double Chamber Vacuum Packing Machine's best feature is its dual-chamber design, allowing for simultaneous packing and increased efficiency.

The application is to preserve foods like sweets, dairy products, meat, seafood, dates, dry fruits & convenience foods etc.