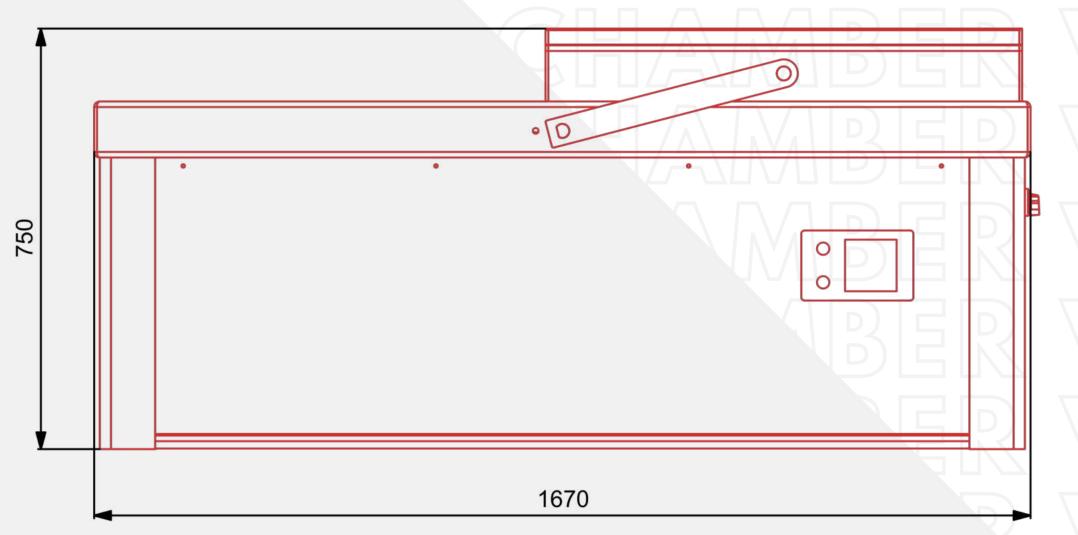

#### **DIMENSIONS**

| Body Construction | All Stainless Steel      |
|-------------------|--------------------------|
| Vacuum Chamber    | Hygienic Stainless Steel |
| Production        | 2 To 3 Cycle/Min         |
| Machine Length    | ~ 1670 mm                |
| Machine Width     | ~ 700 mm                 |
| Machine Height    | ~ 750 mm                 |
| Machine Weight    | ~ 350 Kg                 |