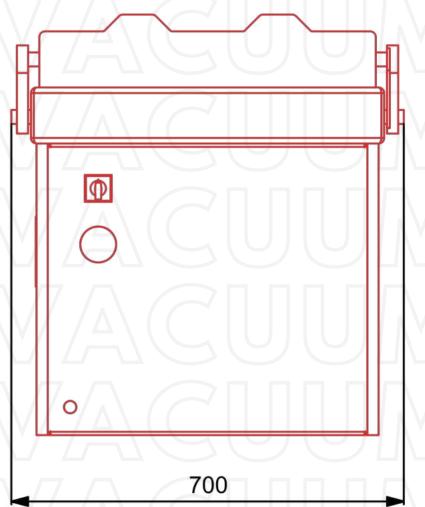

#### **DIMENSIONS**

| Body Construction | All Stainless Steel      |
|-------------------|--------------------------|
| Vacuum Chamber    | Hygienic Stainless Steel |
| Production        | 2 To 3 Cycle/Min         |
| Machine Length    | ~ 1670 mm                |
| Machine Width     | ~ 700 mm                 |
| Machine Height    | ~ 750 mm                 |
| Machine Weight    | ~ 350 Kg                 |